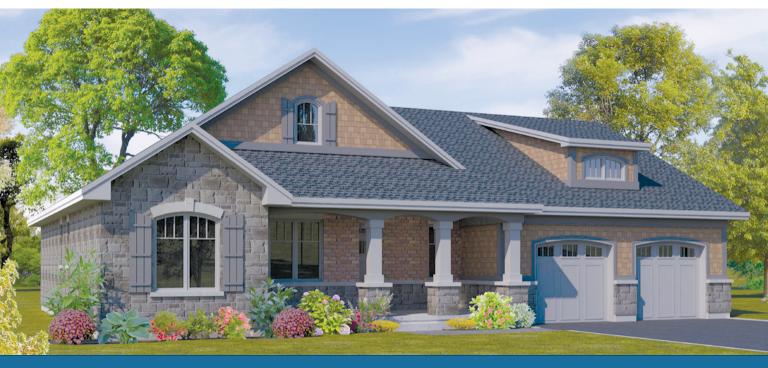

## ALL OF OUR HOMES ARE BUILT TO **THE MATIAS STANDARD** OF SUPERIOR PRODUCTS & SPECIFICATIONS:

- Steel reinforced I.C.F. foundation
- Thermally superior exterior wall insulation values (R-28)
- Blown attic insulation (R-60)
- Maintenance free all clay brick exteriors with decorative detailing
- 9 ft. ceilings on main floor
- State-of-the-art energy efficient North Star all vinyl windows
- Squeak free 'Open Joist 2000' engineered subfloor system
- Kiln dried 2 X 6 exterior wall framing with exterior thermal barrier
- Architectural 50 year 'GAF Timberline' roof shingle
- Maintenance free exterior trim & eavestroughing
- Preserved wood deck at rear
- Premium front entry door including sidelites & transom
- Quality tile & hardwood flooring throughout incl. solid oak stairs & railing
- · Choice of high profile interior trim packages
- Custom designed kitchen & bath cabinetry, locally manufactured by Progressive Kitchens