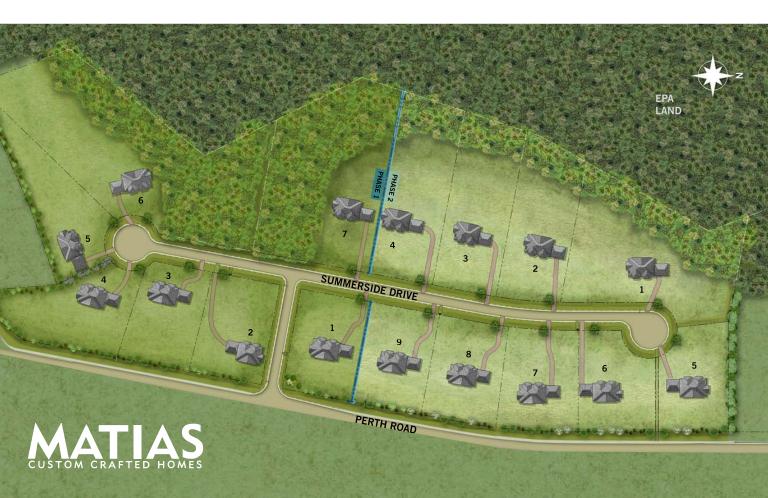

## LIVE. LOVE. ENJOY. THE COUNTRY ESTATE DREAM!

A masterfully planned estate community Conveniently located only minutes from Kingston

- Walking access to nearby community
- Abutting environmentally protected woodlands
- South and west facing rear yards, many with walk-out potential
- Close proximity to lakes, golfing, hiking, and more
- Build exclusively with **MATIAS CUSTOM CRAFTED HOMES**